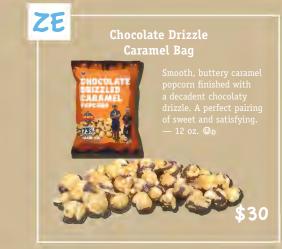

ect your choice of prize at the \$90 level. (4) Sell \$190 or more & select a prize from the level you
- achieve or select prizes from the lower levels as long as the total of the prize levels does not exceed the prize level achieved. Example: If you sell \$625 in popcorn, you may select ONE prize from the \$625 Level or ONE prize from the \$325 Level and ONE prize from the \$250 Level.
- (5) Parent's permission is required to order a knife. (6) All prizes will ship to your Popcorn Kernel.
- (7) If a prize is no longer available a substitute of equal or greater value will be shipped.
- (8) Turn in your prize order with your popcorn order









UN CONTESTS & MORE

## YOUR PURCHASE POWERS SCOUTING



Choose Item WW and CAMP MASTERS will send \$50 worth of popcorn to our military













\$50 Military























\* Package/Tin may change; subject to availability.

Popcorn weight is measured in ounces. Volume of tins is measured in gallons.

\*\* Some popcorn varieties are lighter than others.

ALL PRODUCTS TRANS FAT FREE and NON-GMO POPCORN

Thank you for - Feather Light / Low Calorie supporting Scouting