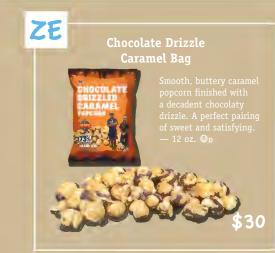

## YOUR PURCHASE POWERS SCOUTING

Choose Item WW and CAMP MASTERS will send \$50 worth of popcorn to our military

\$50 Military

\* Package/Tin may change; subject to availability.

Popcorn weight is measured in ounces. Volume of tins is measured in gallons.