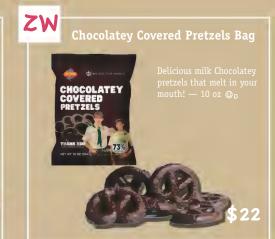

ize at the \$90 level. (4) Sell \$190 or more & select a prize from the level you
- achieve or select prizes from the lower levels as long as the total of the prize levels does not exceed the prize level achieved. Example: If you sell \$625 in popcorn, you may select ONE prize from the \$625 Level or ONE prize from the \$325 Level and ONE prize from the \$250 Level.
- (5) Parent's permission is required to order a knife. (6) All prizes will ship to your Popcorn Kernel.
- (7) If a prize is no longer available a substitute of equal or greater value will be shipped.
- (8) Turn in your prize order with your popcorn order









UN CONTESTS & MORE

## YOUR PURCHASE POWERS SCOUTING



Choose Item WW and CAMP MASTERS will send \$50 worth of popcorn to our military













\$50 Military























\* Package/Tin may change; subject to availability.

Popcorn weight is measured in ounces. Volume of tins is measured in gallons.

\*\* Some popcorn varieties are lighter than others.

ALL PRODUCTS TRANS FAT FREE and NON-GMO POPCORN

Thank you for - Feather Light / Low Calorie supporting Scouting