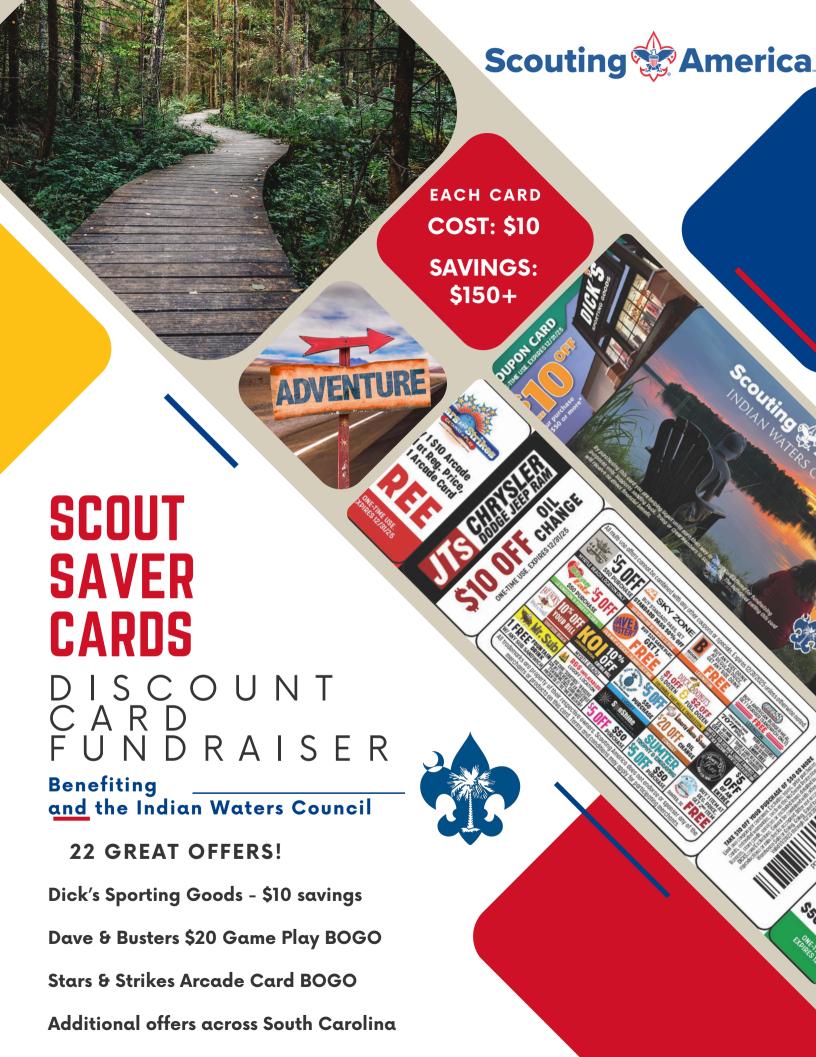

#### What is a Scout Saver Card?

The Scout Saver Card is a powerful tool that helps Scouts fund their adventures—whether it's summer camp, weekend trips, or high-adventure experiences. For 2025, we are offering a single Scout Saver Card packed with offers from popular retailers across the Midlands and Pee Dee regions of South Carolina. Each card costs \$10 and includes over \$200 in exclusive local savings. For every card sold, the Scout earns \$5 toward their unit account.

# Why should your unit sell Scout Saver Cards?

- No upfront cost
- No risk—return unsold cards
- 50% commission for Scouts
- Proven success in helping Scouts attend camp

The Scout Saver Card program is an easy, profitable fundraiser that supports Scouting at both the unit and council level.