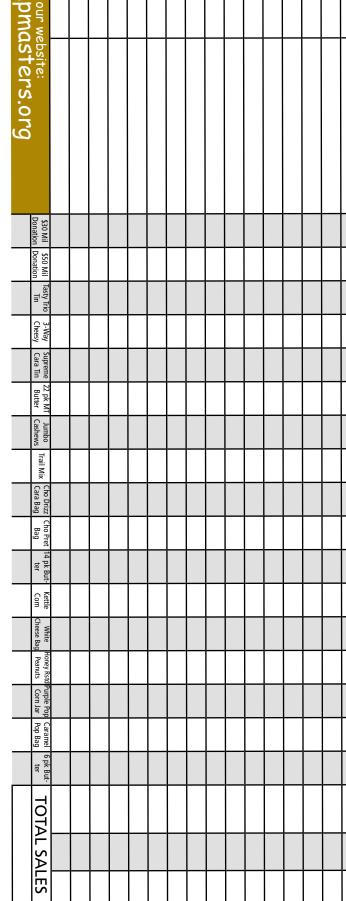

#### Popcorn and Prize Orders are Due to your Unit Kernel by

| l Sales: |
|----------|
| Quantity |
|          |
|          |
|          |
|          |
|          |
|          |
|          |
|          |
|          |
|          |
|          |
|          |

Orders are due to your unit Popcorn Kernel no later than Friday, 18-Oct-2024.

Take Orders will be by container of product.

Please ensure you submit your orders to your unit Popcorn Kernel either through the online portal at https://ordering.campmasters.org/CampMaster or by submitting this completed form to them physically.

Do not submit both electronically and in person, this will cause you to have a double order with you paying for the extra product.