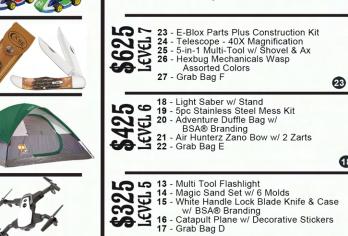

### **GUIDELINES to Select Prizes**

- (1) Prizes earned based on individual sales. No combining of sales with other Scouts.
- (2) Sell any item & receive the Popcorn Sale Patch (3) Sell \$90 & select your choice of prize at the \$90 level
- (4) Sell \$190 or more & select a prize from the level you achieve or select prizes from the lower levels as long as the total of the prize levels does not exceed the prize level achieved. Example: If you sell \$625 in popcorn, you may select ONE prize from the \$625 Level or ONE prize from the \$325 Level and ONE prize from the \$250 Level.
- (5) Parent's permission is required to order a knife.
- (6) All prizes will ship to your Unit Leader.
- (7) If a prize is no longer available a substitute of equal or greater value will be shipped.
- (8) Turn in your prize order with your popcorn order.