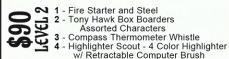

### **GUIDELINES to Select Prizes**

- (1) Prizes earned based on individual sales. No combining of sales with other Scouts.
- (2) Sell any item & receive the Popcorn Sale Patch (3) Sell \$90 & select your choice of prize at the \$90 level
- (4) Sell \$190 or more & select a prize from the level you achieve or select prizes from the lower levels as long as the total of the prize levels does not exceed the prize level achieved. Example: If you sell \$625 in popcorn, you may select ONE prize from the \$625 Level or ONE prize from the \$325 Level and ONE prize from the \$250 Level.
- (5) Parent's permission is required to order a knife.
- (6) All prizes will ship to your Unit Leader.
- (7) If a prize is no longer available a substitute of equal or greater value will be shipped.
- (8) Turn in your prize order with your popcorn order.