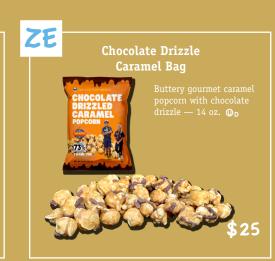

## ON AVERAGE 73% GOES TO SCOUTING

Choose Item ZZ and CAMP MASTERS will send \$30 worth of popcorn to our military

Choose Item WW and CAMP MASTERS will send \$50 worth of popcorn to our military

Popcorn weight is measured in ounces. Volume of tins is measured in gallons.