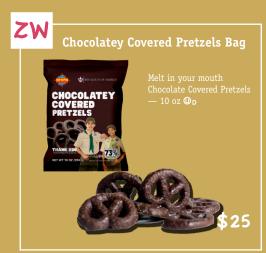

## ON AVERAGE 73% GOES TO SCOUTING

Choose Item ZZ and CAMP MASTERS will send \$30 worth of popcorn to our military

Choose Item WW and CAMP MASTERS will send \$50 worth of popcorn to our military

Popcorn weight is measured in ounces. Volume of tins is measured in gallons.