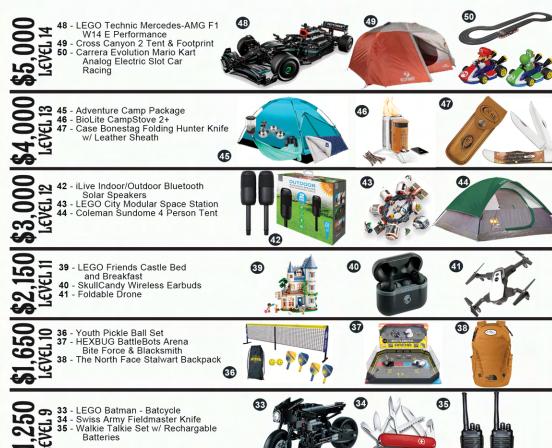

## **CAMP MASTERS 2024 High Achiever Prizes**

Camping Package! 2-Person Waterproof Tent, 2L Hydration Pack, 6 in 1 Camp Tool (including meat fork, spatula, baster brush, knife. bottle opener, corkscrew

\$3,000 & Up Club

and case), 5pc Stainless Steel Mess Kit w/bag, and an Aluminum Safety Flashlight **OR** Visa Debit Card for 4% of total sales.

**Example:** \$3000 = \$120 debit card.

Visa Debit Cards will be rounded to nearest \$10. CM High Achiever prizes are not cumulative. Select only **ONE** prize. See prize form for more details at campmasters.org.